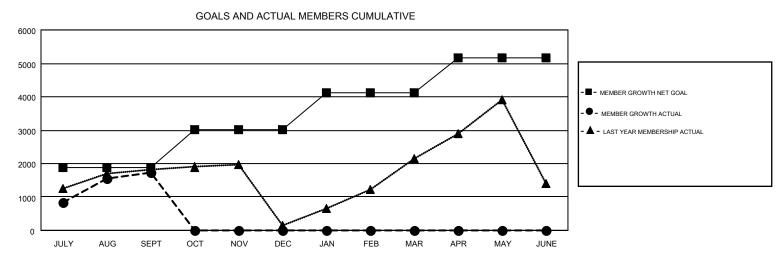

## GMT MONTHLY MEMBERSHIP PROGRESS REPORT

Results as of: 9/30/2019

**LOCATION: INDIA** 

Multiple District 324

**OPEN** 

GMT CA 6

| Clubs         |               |           |               | Members               |                           |                         |                                              |  |
|---------------|---------------|-----------|---------------|-----------------------|---------------------------|-------------------------|----------------------------------------------|--|
|               | RESULTS FOR   | 2019-2020 |               | RESULTS FOR 2019-2020 |                           |                         |                                              |  |
| QUARTER       | NEW CLUB GOAL | NEW CLUBS | DROPPED CLUBS | QUARTER               | MEMBER GROWTH NET<br>GOAL | MEMBER GROWTH<br>ACTUAL | DROPPED MEMBERS ACTUAL (including transfers) |  |
| JULY/AUG/SEPT | 42            | 41        | 7             | JULY/AUG/SEPT         | 1890                      | 3,482                   | 1,497                                        |  |
| OCT/NOV/DEC   | 15            | 0         | 0             | OCT/NOV/DEC           | 1115                      | 0                       | 0                                            |  |
| JAN/FEB/MAR   | 15            | 0         | 0             | JAN/FEB/MAR           | 1115                      | 0                       | 0                                            |  |
| APR/MAY/JUNE  | 9             | 0         | 0             | APR/MAY/JUNE          | 1040                      | 0                       | 0                                            |  |