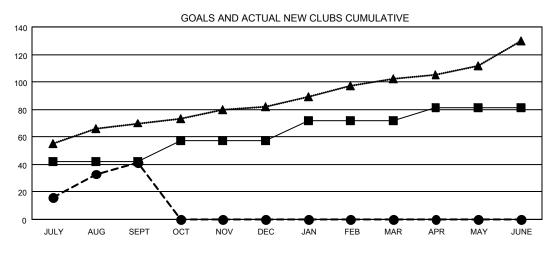

## GMT MONTHLY MEMBERSHIP PROGRESS REPORT

Results as of: 9/30/2019

**LOCATION: INDIA** 

Multiple District 324

**OPEN** 

GMT CA 6

| Clubs         |               |           |               | Members               |                           |                         |                                              |  |
|---------------|---------------|-----------|---------------|-----------------------|---------------------------|-------------------------|----------------------------------------------|--|
|               | RESULTS FOR   | 2019-2020 |               | RESULTS FOR 2019-2020 |                           |                         |                                              |  |
| QUARTER       | NEW CLUB GOAL | NEW CLUBS | DROPPED CLUBS | QUARTER               | MEMBER GROWTH NET<br>GOAL | MEMBER GROWTH<br>ACTUAL | DROPPED MEMBERS ACTUAL (including transfers) |  |
| JULY/AUG/SEPT | 42            | 41        | 7             | JULY/AUG/SEPT         | 1890                      | 3,482                   | 1,497                                        |  |
| OCT/NOV/DEC   | 15            | 0         | 0             | OCT/NOV/DEC           | 1115                      | 0                       | 0                                            |  |
| JAN/FEB/MAR   | 15            | 0         | 0             | JAN/FEB/MAR           | 1115                      | 0                       | 0                                            |  |
| APR/MAY/JUNE  | 9             | 0         | 0             | APR/MAY/JUNE          | 1040                      | 0                       | 0                                            |  |